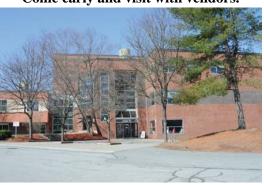

### City of Lebanon's Eldridge Memorial Park with CCBA's Witherell Recreation Center in Background

## DIRECTIONS TO CCBA's Witherell Recreation Center 1 Taylor Street, Lebanon, NH 03766

I-89 North – Take exit 17 off of 89. Take a left off the ramp onto US Route 4 West.
Follow Route 4 to the Lebanon Green.
Take an immediate right onto Campbell St. (by the bronze fountain), a left onto Spencer Street, then a left on Taylor St.